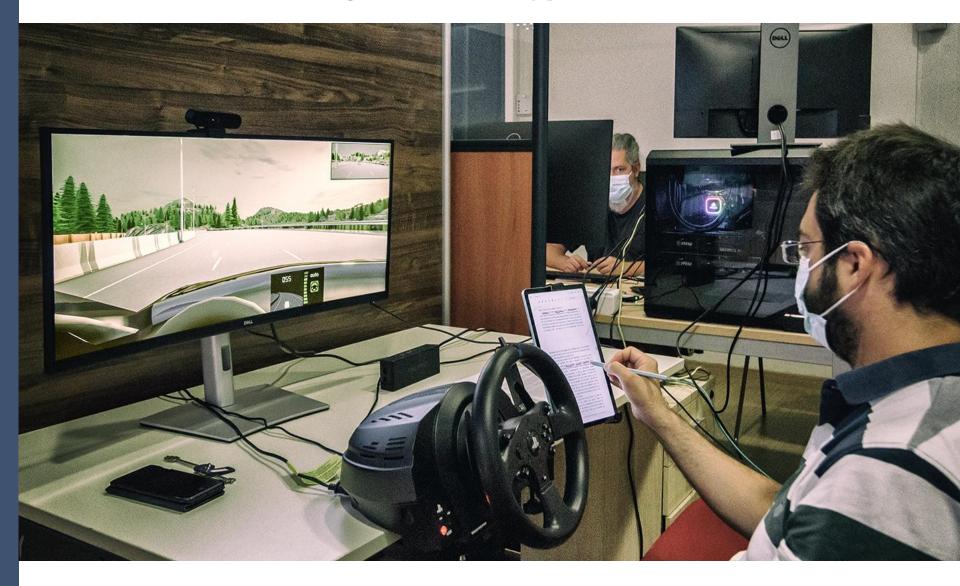

#### Autonomous vehicles (AV) – Human Interaction Recording eye-gaze coupled with retrospective Think-Aloud