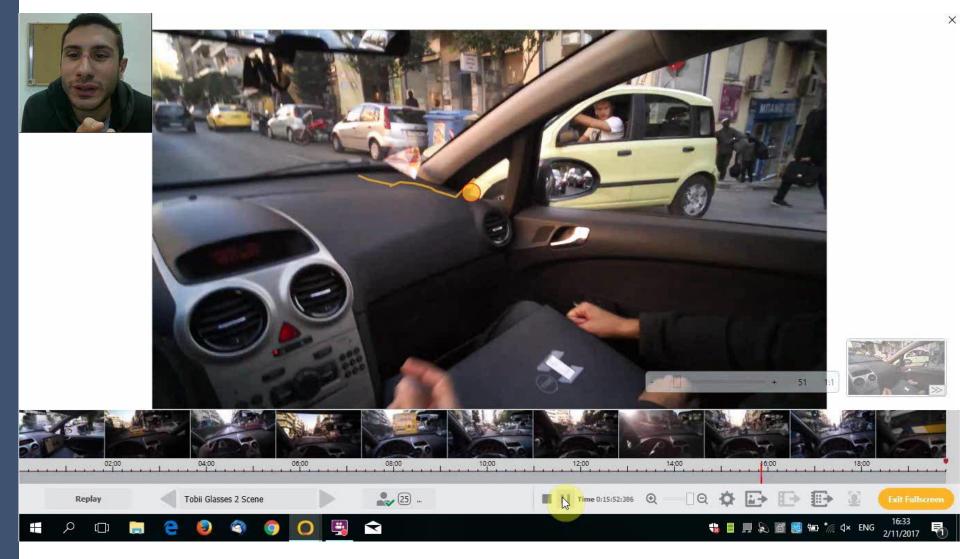

#### Autonomous vehicles (AV) – Human Interaction Recording eye-gaze coupled with retrospective Think-Aloud