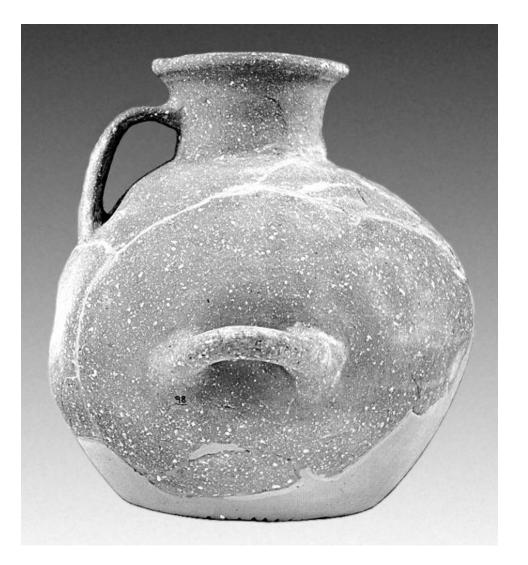

# **Ergonomic principles of today** were applied by Ancient Greeks

Tri-handled urn. The two horizontally opposed handles fit for carrying it when full. The third, neckattached handle fits for carrying the urn when empty. It also facilitates a stabilising grip on the urn when carried on the shoulder

> Archaeological Museum of Andros