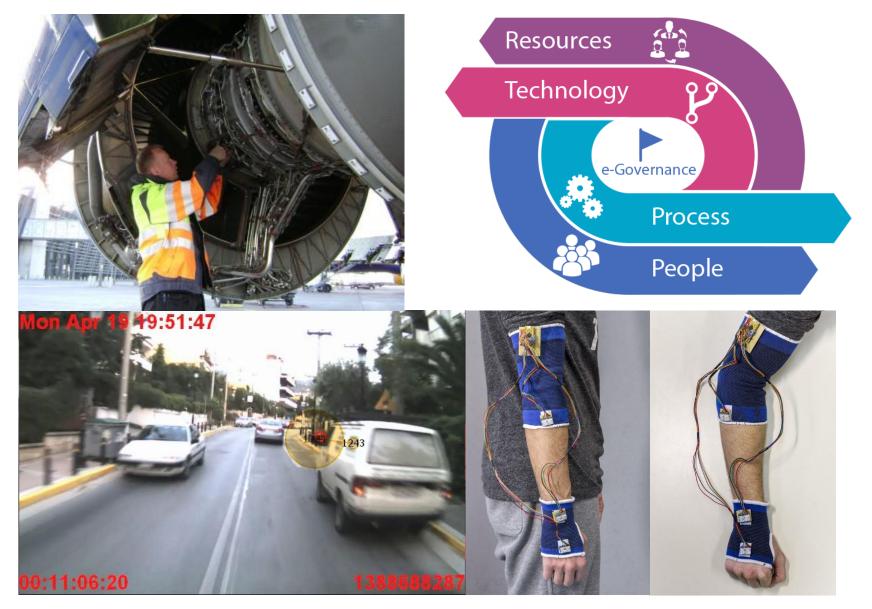

#### **Applications in ErgoU-NTUA**

#### Autonomous vehicles (AV) – Human Interaction Recording eye-gaze coupled with retrospective Think-Aloud