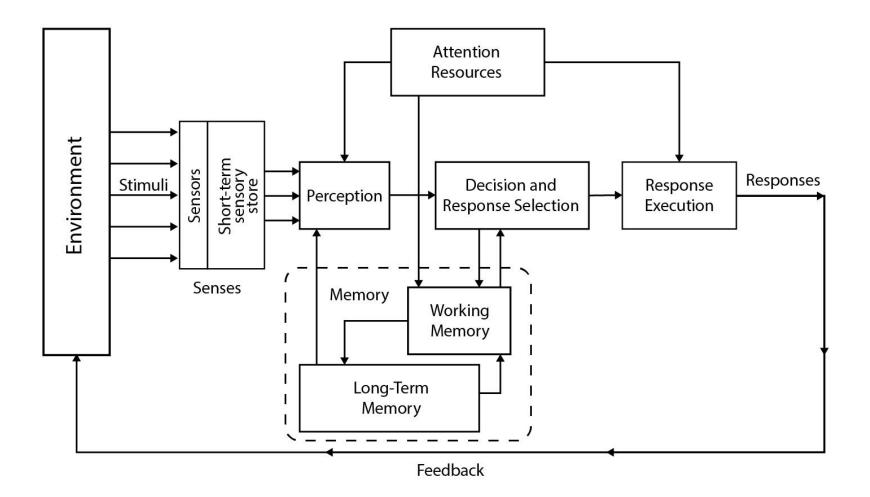

he memorized amount

# Expert way: a cognitive artifact

Change

Practical or expert approach:

• Addition («or building-up») of amount to return starting from the amount owed (8,35) upto the amount given (20)

8.35 0,05 + 0,10 + 0,50 + 1 + 10 20

• Starting from small coins to greater ones in order to ease memorizing burden

The materiality of the "tokens" aids the process

Addition is less cognitively demanding than abstraction

Cognitive actions: 1. addition with material traces up to standard amount given 2. memorizing remaining amount at each step (*note that the amount to memorize gets less demanding in each step*)

### Hick's law



## Hick's law



Increasing the options, increases the decision time logarithmically.



#### The model of Human Information Processing (Wickens 1992)



#### **Sensing vs Perception**





#### Single-channel hypothesis

#### Single-channel hypothesis



## Types of memory

#### **Declarative:**

- They can be communicated to third parties
- It is considered conscious as it involves deliberate recall of factual information
- This type of memory appears to be controlled by the hippocampus which is a complex brain structure embedded deep in the temporal lobe.

#### Procedural

- It implies knowledge manifested while performing a familiar task.
- It is better understood as skill (perceptual / motor / cognitive).
- It is not easy to verbalize this kind of knowledge.
- The cerebellum, basal nuclei, and motor cortex are involved in procedural memory, which is generally supervised by the cerebral cortex.

#### Parts of the brain associated with