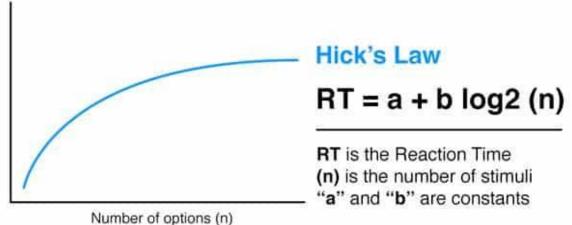

n 2. memorizing amount, 3. Computation of notes and coins up to the memorized amount

# Expert way: a cognitive artifact

Change

Practical or expert approach:

• Addition («or building-up») of amount to return starting from the amount owed (8,35) upto the amount given (20)

8.35 0,05 + 0,10 + 0,50 + 1 + 10 20

• Starting from small coins to greater ones in order to ease memorizing burden

The materiality of the "tokens" aids the process

Addition is less cognitively demanding than abstraction

Cognitive actions: 1. addition with material traces up to standard amount given 2. memorizing remaining amount at each step (*note that the amount to memorize gets less demanding in each step*)

### Hick's law



## Hick's law



Increasing the options, increases the decision time logarithmically.



#### The model of Human Information Processing (Wickens 1992)



#### **Sensing vs Perception**





#### Single-channel hypothesis

#### Single-channel hypothesis



## Types of memory

#### **Declarative:**

- They can be communicated to third parties
- It is considered conscious as it involves deliberate recall of factual information
- This type of memory appears to be controlled by the hippocampus which is a complex brain structure embedded deep in the temporal lobe.

#### Procedural

- It implies knowledge manifested while performing a familiar task.
- It is better understood as skill (perceptual / motor / cognitive).
- It is not easy to verbalize this kind of knowledge.
- The cerebellum, basal nuclei, and motor cortex are involved in procedural memory, which is generally supervised