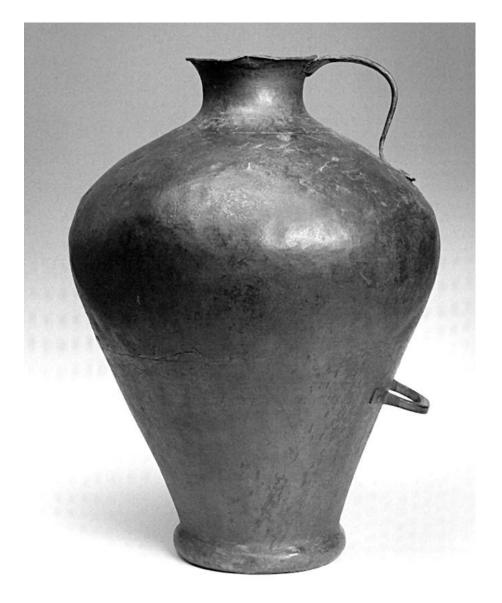

## **Ergonomic principles of today** were applied by Ancient Greeks

Bi-handled bronze urn. The necessary force to lift the urn is applied to the lower handle, whilst the upper one is used to control the flow of the liquid

> National Archaeological Museum of Athens