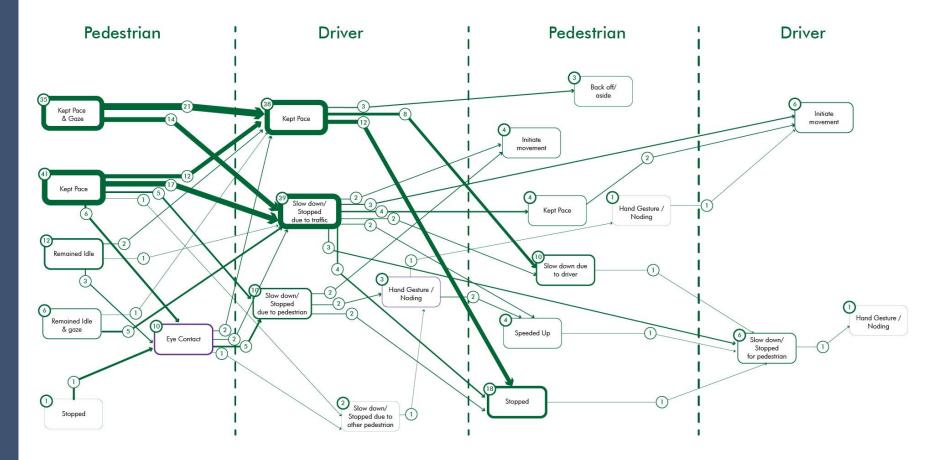

#### Autonomous vehicles (AV) – Human Interaction Recording eye-gaze coupled with retrospective Think-Aloud