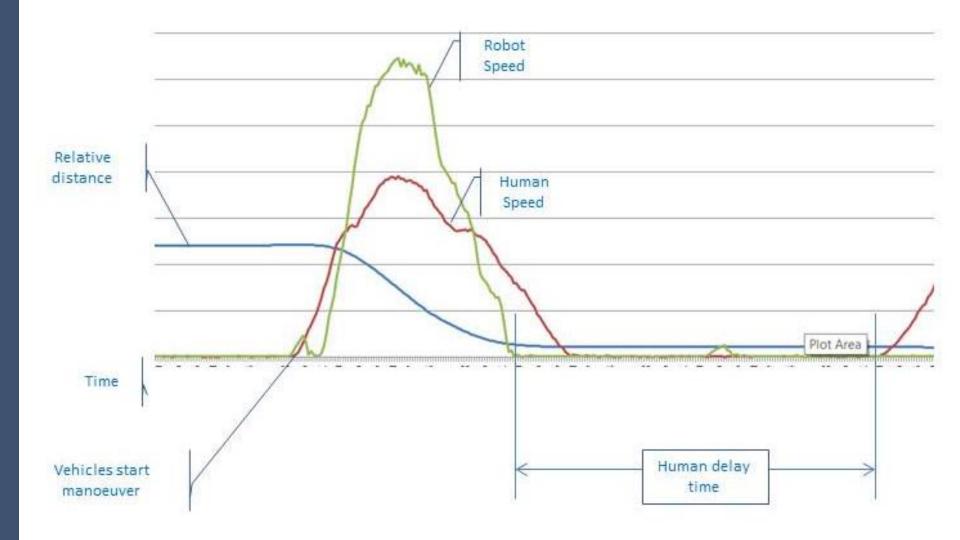

|                                                                                                                |

#### Autonomous vehicles (AV) – Human Interaction From data to as-is modeling



#### Autonomous vehicles (AV) – Human Interaction From as-is modeling to conceptual models



#### Autonomous vehicles (AV) – Human Interaction from field observations to naturalistic experiments



#### Autonomous vehicles (AV) – Human Interaction Naturalistic experiments – Scenario building



#### Autonomous vehicles (AV) – Human Interaction Naturalistic experiments – Data gathering



# Reconstruction of the interface A historical example

### **Define the interface in these machines**



## The evolution



## Today... find the drawbacks of this design





# What is wrong with this specific interface?



# How I put it?



# Interfaces: means of informing the human + means of manipulating the machine



Command interface of PDP-8/E minicomputer. The actuator array at the bottom is used to enter lines of machine code into the computer (1970)

# Interfaces: Communication language

| Natural speech           | Human                                                                  |
|--------------------------|------------------------------------------------------------------------|
| High level<br>scripting  | <pre>class Triangle {      float surface()     return b*h/2