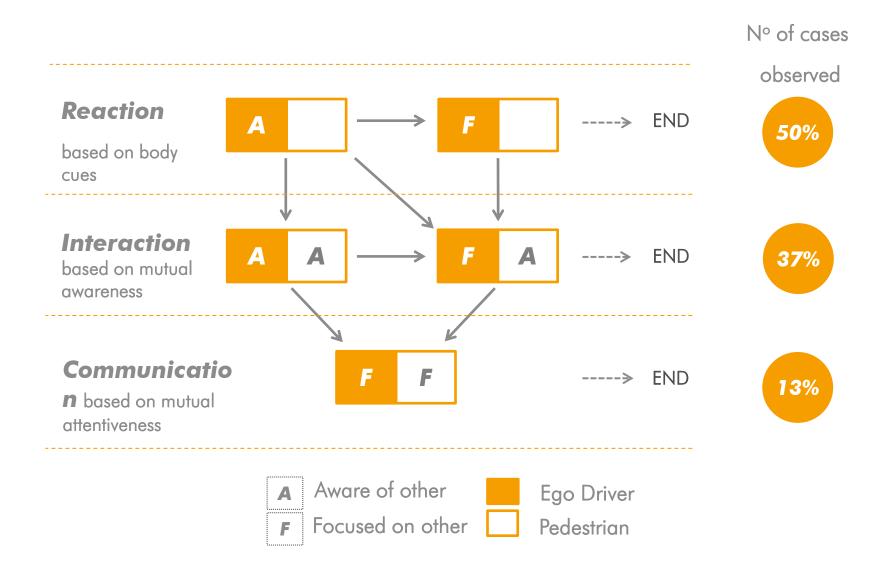

|                                                                                                                |

#### Autonomous vehicles (AV) – Human Interaction From data to as-is modeling



#### Autonomous vehicles (AV) – Human Interaction From as-is modeling to conceptual models



#### Autonomous vehicles (AV) – Human Interaction from field observations to naturalistic experiments



#### Autonomous vehicles (AV) – Human Interaction Naturalistic experiments – Scenario building



#### Autonomous vehicles (AV) – Human Interaction Naturalistic experiments – Data gathering



# Reconstruction of the interface A historical example

### **Define the interface in these machines**



## The evolution



## Today... find the drawbacks of this design





# What is wrong with this specific interface?



# How I put it?



# Interfaces: means of informing the human + means of manipulating the machine



Command interface of PDP-8/E minicomputer. The actuator array at the bottom is used to enter lines of machine code into the computer (1970)

# Interfaces: Communication lang