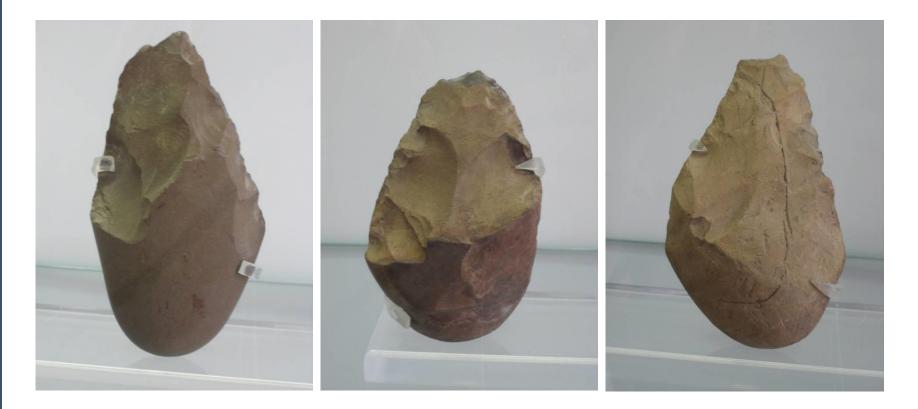

## **Ergonomic principles of today** were adhered to 25 centuries ago

Cutting tools used by Homo Sapiens were adapted both to the tasks to accomplish and to the characteristics of the hand

Archeological museum of Naples (Italy)