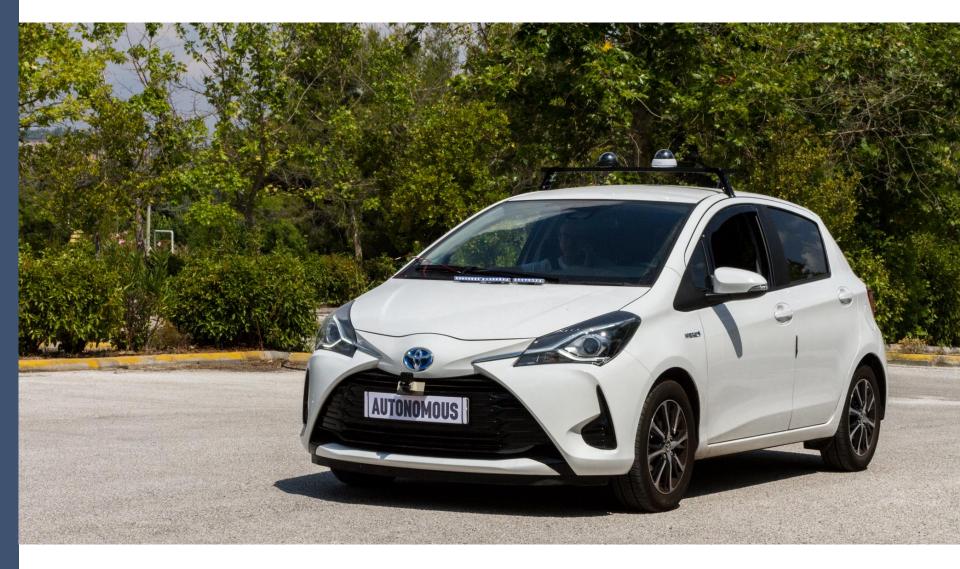

#### Autonomous vehicles (AV) – Human Interaction Recording eye-gaze coupled with retrospective Think-Aloud