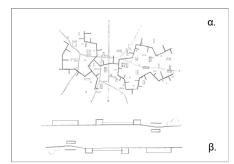

University Of Patras – Department of Architecture **Uban Design Studio 1** | Fall-Winter Semester 2024-25

tutors: Leonidas Papalampropoulos, Alcestis Rodi (coordinators),

Yiannis Aesopos, Georgios Panetsos

## URBAN TRANSECT | Midterm presentation layout: A1 boards 594x841mm, landscape format



### 1. Analysis, Concept & Master Plan - A1

- a. Reference projects
- β. Concept and Analysis Diagrams
- $\gamma$ . Masterplan (Emphasize on your proposal and its relationship with the city of Patras)
- δ. Sections



## 2. Plans & Section (selected areas) - A1

- α. Plans
- β. Sections



## 3. Axonometric drawing - A1

Axonometric drawing of the wider area or selected parts (avoid 3d renderings).



# 4. Perspective Views - A1

Create perspective views of your project in order to present the user experience and atmosphere of your design proposal. (set up your drawing from the viewer's eye on street level and use collage techniques)